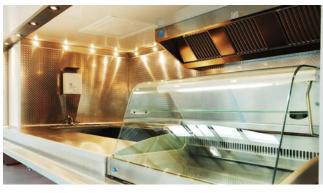

#### STANDARD INTERNAL SPEC.

- Astral heavy duty non-slip floor with rubber coving edges
- Sliding cupboards full trailer length
- 2 Roof vents
- Deluxe boiler
- 2 deluxe 15 stainless steel sinks
- Instant hot water heater with mixer tap & 240 volt pump
- **■** Electric pack
- Wall shelf
- Waste & water containers
- Embossed stainless steel worktops with AJC aluminium seal
- Safety pack including first aid kit, gas certificate and fire extinguisher
- **■** Chrome plated worktop supports
- Large bore gas pipe
- High output regulator

#### STANDARD EXTERNAL SPEC.

- Fully bonded construction
- 5 Element Insulated 36mm GRP panels
- 26mm 5 element insulated roof
- Phenolic coated plywood floor
- AJC designed solid gas box for 2 x 19kg bottles
- AJC designed heavy duty anodized aluminium sections with built in rubber seal to openings
- Single or twin hatch with built in stainless steel external shelf
- Al-Ko Euro axles with maintenance free sealed-for-life bearings
- Fold away step
- Low profile wheels & tyres on a heavy duty galvanized cradle chassis
- Auto reverse brakes
- 4 corner steadies
- Recessed road lights
- Heavy duty jockey wheel
- Stainless steel door catch