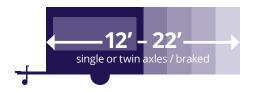

The Eventsman originates from the already very successful Trademaster, with an up graded specification. Sizes range from 12′ / 3.7m to 22′ / 6.7m. It is available in a wide range of shell and interior designs, tailored to your own specific requirements.