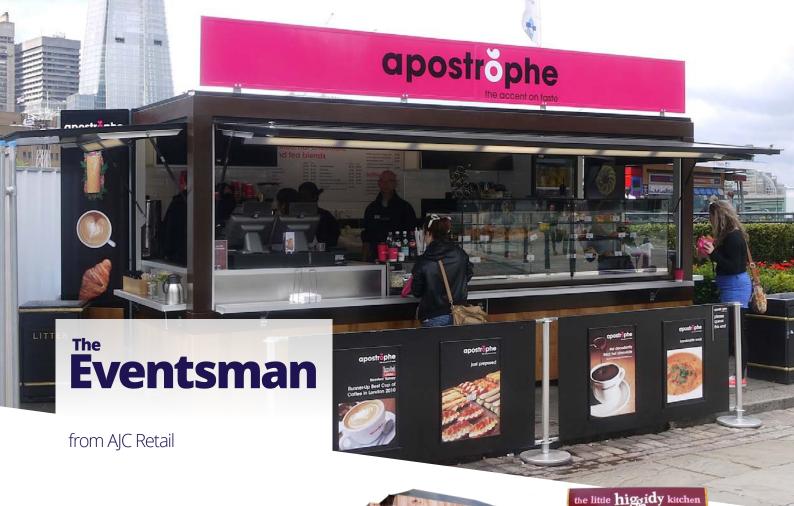

## The ultimate in catering trailers.

The Eventsman is without doubt the ultimate catering trailer available from AJC Retail Solutions. Using the latest materials and construction techniques it is designed with the serious caterer in mind.

The Eventsman originates from the already very successful Trademaster, with an up graded specification. Sizes range from 12′ / 3.7m to 22′ / 6.7m. It is available in a wide range of shell and interior designs, tailored to your own specific requirements.

# **Eventsman**

The ultimate in catering trailers